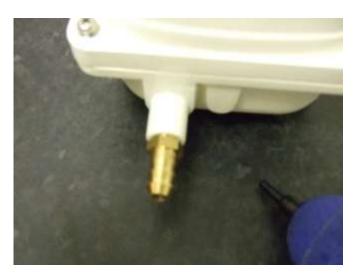

### Main unit set up

The single air tube fitting needs to be added to the unit first.

This can be used with either a wider air tube or the manifold fitment.

The manifold holder fits over the single air tube fitting holder. To the other end the manifold is pushed on and both ends are securely fitted via the provided clamps.