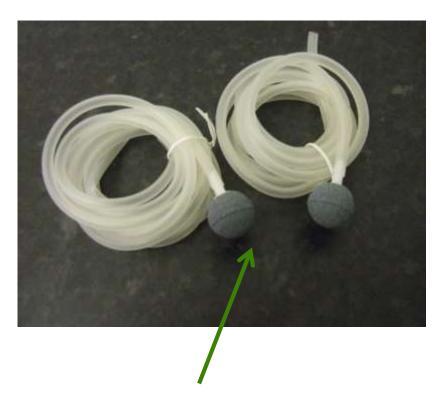

## **Step Four**

The Electro Air is provided with four air stones, more can be added up to size if required. The airline provided is 25 metres long and can be cut to a length to suit your requirements.

The airstones simply push fit on to the air line as shown above