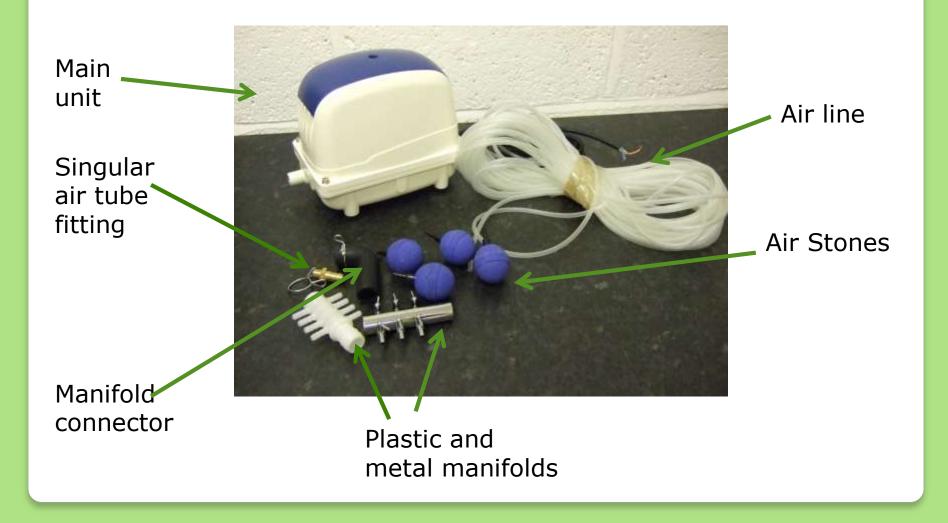

### **Box contents**

Shown below is the main body of the All4One.

### Main unit set up

The single air tube fitting needs to be added to the unit first.

This can be used with either a wider air tube or the manifold fitment.

The manifold holder fits over the single air tube fitting holder. To the other end the manifold is pushed on and both ends are securely fitted via the provided clamps.

## **Step Four**

The Electro Air is provided with four air stones, more can be added up to size if required. The airline provided is 25 metres long and can be cut to a length to suit your requirements.