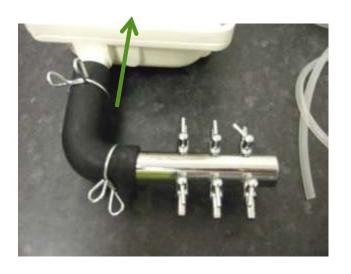

### Main unit set up

The single air tube fitting needs to be added to the unit first.

This can be used with either a wider air tube or the manifold fitment.

The manifold holder fits over the single air tube fitting holder. To the other end the manifold is pushed on and both ends are securely fitted via the provided clamps.

# **Step Five**

The metal manifold is adjustable for each valve; these work like a small tap twisting to open and close.