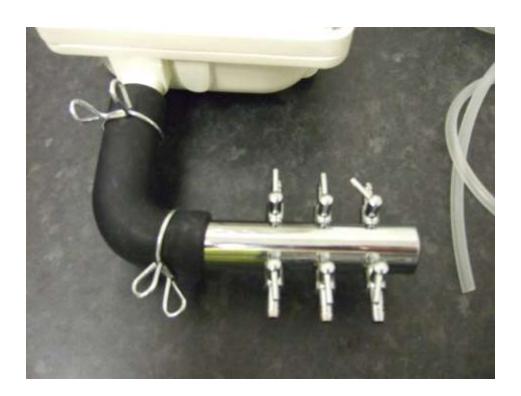

### Main unit set up

The single air tube fitting needs to be added to the unit first.

This can be used with either a wider air tube or the manifold fitment.

The manifold holder fits over the single air tube fitting holder. To the other end the manifold is pushed on and both ends are securely fitted via the provided clamps.

# **Step Five**

The metal manifold is adjustable for each valve; these work like a small tap twisting to open and close.